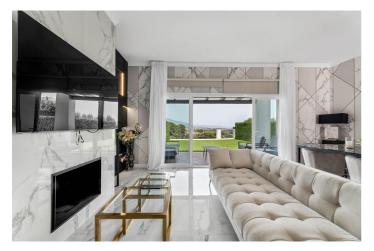

## Costa del Sol, Benahavís

Situated in the exclusive Paraiso Pueblo, this stylish ground-floor apartment seamlessly blends modern design with comfort. Recently refurbished, the home features a sophisticated black-and-gold color palette, elegant marble floors, and warm wood accents that create a welcoming ambiance.

The spacious open-plan living and dining area flows directly onto a large terrace and private garden, perfect for relaxing or entertaining while taking in breathtaking sea and mountain views. Inside, the apartment boasts three generously sized bedrooms. The master bedroom includes an en-suite bathroom for added privacy and comfort, while the other two bedrooms open onto their own charming patios, providing extra outdoor space.