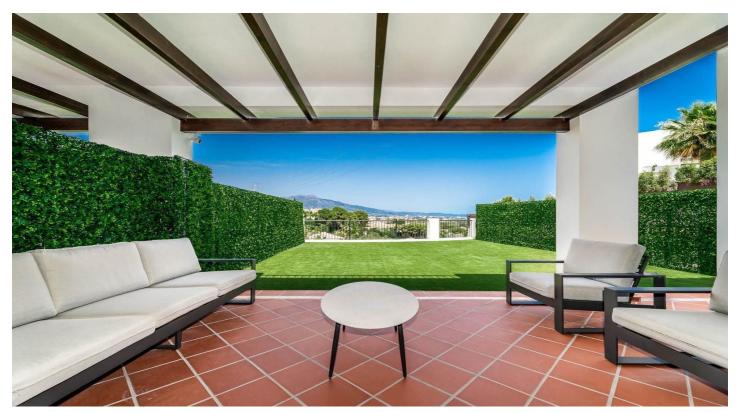

The spacious open-plan living and dining area flows directly onto a large terrace and private garden, perfect for relaxing or entertaining while taking in breathtaking sea and mountain views. Inside, the apartment boasts three generously sized bedrooms. The master bedroom includes an en-suite bathroom for added privacy and comfort, while the other two bedrooms open onto their own charming patios, providing extra outdoor space.

## **Features:**

FeaturesOrientationViewsCovered TerraceSouth EastMountain

Covered Terrace South East Mountain
Private Terrace Panoramic

Gym Country
Garden
Pool

Golf

Setting Condition Pool

Close To Golf Excellent Communal