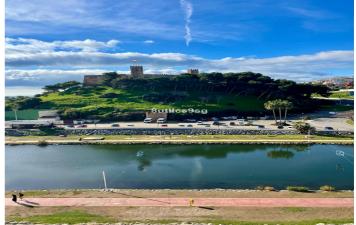

With a constructed area of 369m<sup>2</sup> and a terrace of 112m<sup>2</sup>, this duplex penthouse has four spacious bedrooms and three bathrooms, one of which is en suite. The interiors are designed to maximize functionality and comfort, with marble and stoneware floors providing an elegant and durable touch. The kitchen is fully equipped, while the living room opens onto a covered terrace with views of the sea and Sohail Castle.