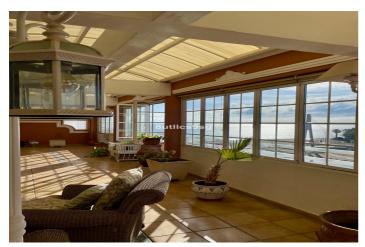

With a constructed area of 369m<sup>2</sup> and a terrace of 112m<sup>2</sup>, this duplex penthouse has four spacious bedrooms and three bathrooms, one of which is en suite. The interiors are designed to maximize functionality and comfort, with marble and stoneware floors providing an elegant and durable touch. The kitchen is fully equipped, while the living room opens onto a covered terrace with views of the sea and Sohail Castle.