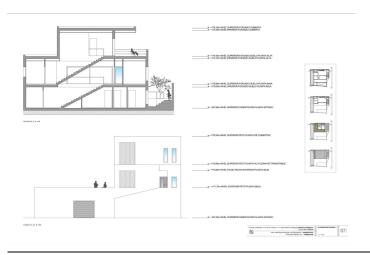

The project which is ready for the building license consists of a detached villa with private swimming pool and garage. It is developed to have basement, ground floor and first floor, with a garage for two vehicles and a swimming pool. It has been oriented so that the main views are directed to the points where there are no buildings, thus increasing the feeling of privacy.

First floor with bedroom 1, bedroom 2, hall, bathroom 3, bathroom 4, covered terrace and open terrace. Total usable area first floor 83.10 m2. Closed constructed area on the first floor 46.91 m2

Total projected usable area 519.50 m2. Total built area computable at urban planning level 136.51 m2.