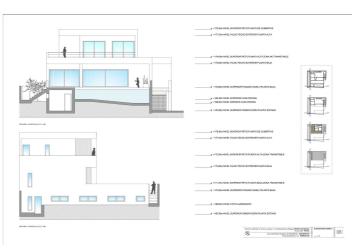

The project which is ready for the building license consists of a detached villa with private swimming pool and garage. It is developed to have basement, ground floor and first floor, with a garage for two vehicles and a swimming pool. It has been oriented so that the main views are directed to the points where there are no buildings, thus increasing the feeling of privacy.

Basement level with gym, storage rooms, installation room, ironing room, wine cellar, bathroom 1, laundry room, garage and patio. Total usable area of basement 223.97 m2.

Ground floor level with living room, dining room, kitchen, master bedroom, bathroom 2, dressing room, toilet, hallway, covered entrance, covered porch and swimming pool. Total usable area ground floor 212.43 m2. Closed constructed area on ground floor 89.60 m2.

First floor with bedroom 1, bedroom 2, hall, bathroom 3, bathroom 4, covered terrace and open terrace. Total usable area first floor 83.10 m2. Closed constructed area on the first floor 46.91 m2

Total projected usable area 519.50 m2. Total built area computable at urban planning level 136.51 m2.