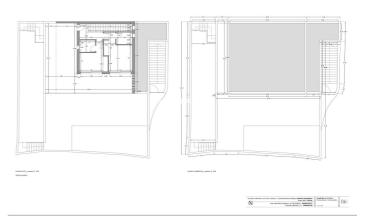

First floor with bedroom 1, bedroom 2, hall, bathroom 3, bathroom 4, covered terrace and open terrace. Total usable area first floor 83.10 m2. Closed constructed area on the first floor 46.91 m2

Total projected usable area 519.50 m2. Total built area computable at urban planning level 136.51 m2.