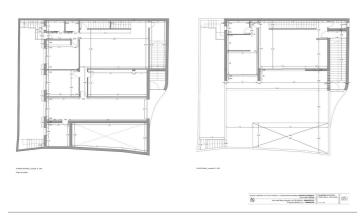

The project which is ready for the building license consists of a detached villa with private swimming pool and garage. It is developed to have basement, ground floor and first floor, with a garage for two vehicles and a swimming pool. It has been oriented so that the main views are directed to the points where there are no buildings, thus increasing the feeling of privacy.

Basement level with gym, storage rooms, installation room, ironing room, wine cellar, bathroom 1, laundry room, garage and patio. Total usable area of basement 223.97 m2.

Ground floor level with living room, dining room, kitchen, master bedroom, bathroom 2, dressing room, toilet, hallway, covered entrance, covered porch and swimming pool. Total usable area ground floor 212.43 m2. Closed constructed area on ground floor 89.60 m2.