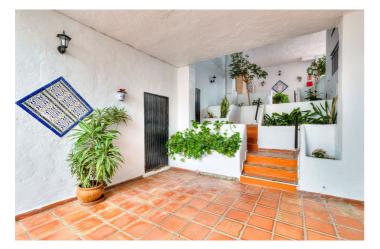

## Costa del Sol, Benalmádena

With a functional layout and spaces designed for your comfort, this 59 m² apartment with a 19 m² private patio offers a unique living experience. It features 2 bright bedrooms, a full bathroom, and a convenient storage room within the property. The charming patio is perfect for sunny breakfasts, relaxing afternoons outdoors, or dinners under the stars. It's ideal for those looking for a home ready to move in or a profitable investment thanks to its privileged location and cozy style.