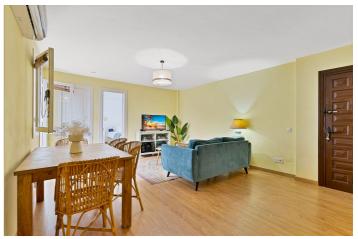

## Costa del Sol, Benalmádena

With a functional layout and spaces designed for your comfort, this 59 m² apartment with a 19 m² private patio offers a unique living experience. It features 2 bright bedrooms, a full bathroom, and a convenient storage room within the property. The charming patio is perfect for sunny breakfasts, relaxing afternoons outdoors, or dinners under the stars. It's ideal for those looking for a home ready to move in or a profitable investment thanks to its privileged location and cozy style.