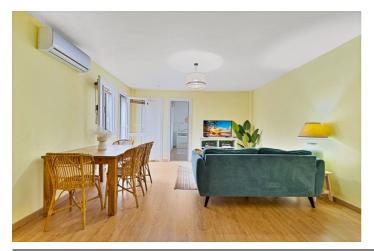

## Costa del Sol, Benalmádena

With a functional layout and spaces designed for your comfort, this 59 m² apartment with a 19 m² private patio offers a unique living experience. It features 2 bright bedrooms, a full bathroom, and a convenient storage room within the property. The charming patio is perfect for sunny breakfasts, relaxing afternoons outdoors, or dinners under the stars. It's ideal for those looking for a home ready to move in or a profitable investment thanks to its privileged location and cozy style.