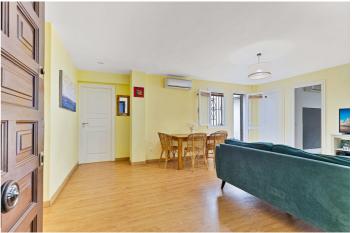

## Costa del Sol, Benalmádena

With a functional layout and spaces designed for your comfort, this 59 m² apartment with a 19 m² private patio offers a unique living experience. It features 2 bright bedrooms, a full bathroom, and a convenient storage room within the property. The charming patio is perfect for sunny breakfasts, relaxing afternoons outdoors, or dinners under the stars. It's ideal for those looking for a home ready to move in or a profitable investment thanks to its privileged location and cozy style.