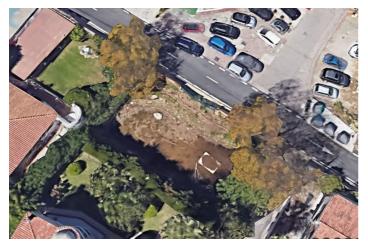

## Land for sale in Nueva Andalucía, Marbella

550,000€

Reference: R4926223 Plot Size: 390m<sup>2</sup> Build Size: 166m<sup>2</sup>

Spanning an ample size and surrounded by the lush scenery of Marbella's iconic Golf Valley, this plot provides the perfect canvas for creating a remarkable residential masterpiece or a lucrative development project. Whether your vision includes a modern villa, a boutique apartment complex, or a bespoke estate, this location guarantees an exceptional lifestyle and high return on investment.

## Fully Licensed for Your Vision

This plot comes with all the necessary licenses in place, streamlining the process for your new project. With the paperwork ready, you can focus on bringing your dream development to life without delays or complications.