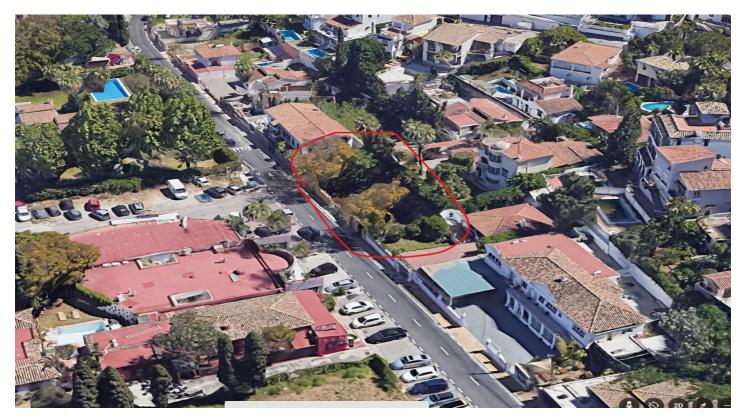

## Land for sale in Nueva Andalucía, Marbella

550,000€

Reference: R4926223 Plot Size: 390m<sup>2</sup> Build Size: 166m<sup>2</sup>

## Costa del Sol, Nueva Andalucía

Nestled in the heart of Nueva Andalucía, just a 5-minute drive from the world-renowned Puerto Banús, this plot represents a rare and golden opportunity for visionary investors and developers. Boasting an enviable location in one of Marbella's most prestigious areas, this property offers unparalleled access to luxury boutiques, vibrant nightlife, exquisite dining options, and pristine beaches.

Spanning an ample size and surrounded by the lush scenery of Marbella's iconic Golf Valley, this plot provides the perfect canvas for creating a remarkable residential masterpiece or a lucrative development project. Whether your vision includes a modern villa, a boutique apartment complex, or a bespoke estate, this location guarantees an exceptional lifestyle and high return on investment.