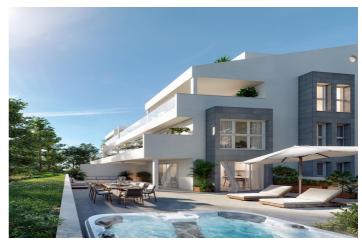

The interiors have been designed to maximise the use of space and optimise habitability, always prioritising the comfort and wellbeing of its inhabitants.

The large terraces with optional Jacuzzi and spaces bathed in natural light will make you enjoy the privileged Mediterranean climate of the Costa del Sol to the full.

All the properties have parking space and storage room in the basement with direct access to the property, fully fitted and equipped kitchens and fully installed hot/cold air conditioning systems.

In the immediate surroundings there are all the services available, such as restaurants, golf, supermarkets, schools, health centres, Renfe train station, etc.