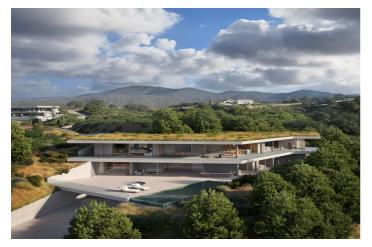

## **NEW BUILD LUXURY VILLA IN BENAHAVIS**

Perched on an elevated position in the mountain foothills, New Build Luxury Villa is a masterful blend of strategic design and playful space distribution. With its back embraced by the mountain and its front opening to breath taking views.

The architecture and outdoor spaces are meticulously oriented towards the Mediterranean Sea, the castle of Monte Mayor, and the emerald valley below. From the expansive terraces to the integrated outdoor lounge area this villa offers a protected and serene haven. Every corner of this residence invites you to relax and enjoy the harmonious connection with nature.

The villa includes: 5 bedrooms, 5 en-suite bathrooms, 2 guest toilets, extensive terraces, an integrated outdoor lounge area and a stunning swimming pool. Villa radiates sophisticated charm with its use of noble materials and top-tier specifications. It achieves an ideal synergy between state-of-the-art design and ecological sensitivity, featuring a minimal environmental footprint, green roofs, optional solar energy, and landscaping designed to thrive in drought conditions.