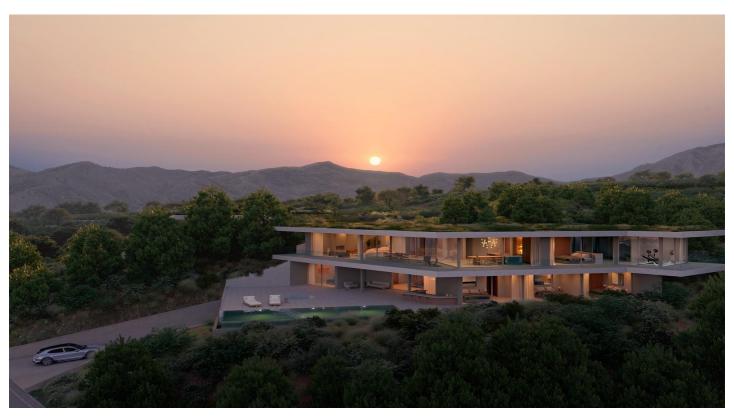

## **NEW BUILD LUXURY VILLA IN BENAHAVIS**

Perched on an elevated position in the mountain foothills, New Build Luxury Villa is a masterful blend of strategic design and playful space distribution. With its back embraced by the mountain and its front opening to breath taking views.

The architecture and outdoor spaces are meticulously oriented towards the Mediterranean Sea, the castle of Monte Mayor, and the emerald valley below. From the expansive terraces to the integrated outdoor lounge area this villa offers a protected and serene haven. Every corner of this residence invites you to relax and enjoy the harmonious connection with nature.

The villa includes: 5 bedrooms, 5 en-suite bathrooms, 2 guest toilets, extensive terraces, an integrated outdoor lounge area and a stunning swimming pool. Villa radiates sophisticated charm with its use of noble materials and top-tier specifications. It achieves an ideal synergy between state-of-the-art design and ecological sensitivity, featuring a minimal environmental footprint, green roofs, optional solar energy, and landscaping designed to thrive in drought conditions.