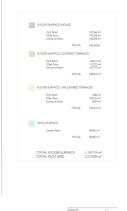

## Detached Villa for sale in Benahavís, Benahavís

4,250,000 €

Reference: SP0722 Bedrooms: 5 Bathrooms: 5 Plot Size: 2,210m<sup>2</sup> Build Size: 605m<sup>2</sup> Terrace: 522m<sup>2</sup>

**Private Pool** 

Useable Build Space: 484 Msq.

Terrace: 522 Msq.