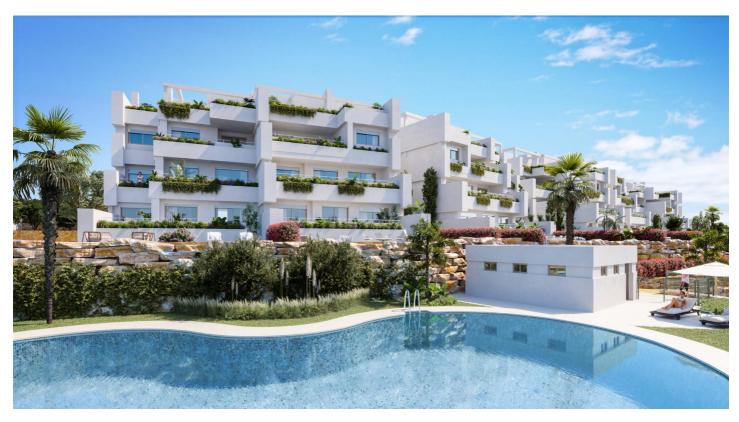

## NEW BUILD RESIDENTIAL COMPLEX IN ESTEPONA GOLF

New Build residential complex of 90 apartments and penthouses with 1, 2, and 3 bedrooms, all of them with garage space and storage room Estepona golf.

It is an exclusive gated community to guarantee security and privacy.

All properties are designed to enjoy the vegetation and the natural environment with interior spaces that seem to continue on the terraces to achieve greater luminosity and a feeling of spaciousness. In addition, the residential complex has common areas with two saline chlorination pools, a multisport court, a social club for recreational or sports activities, as well as large green areas.

Residential complex is an oasis surrounded by nature. A perfect place to enjoy the tranquillity, while you can access a wide range of outdoor sports activities, thanks to its proximity to the Estepona Golf courses and its spectacular beaches.