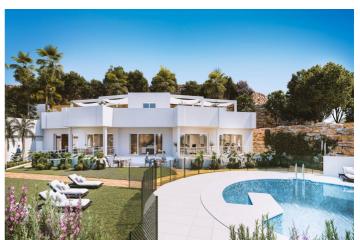

## NEW BUILD RESIDENTIAL COMPLEX IN ESTEPONA GOLF

New Build residential complex of 90 apartments and penthouses with 1, 2, and 3 bedrooms, all of them with garage space and storage room Estepona golf.

It is an exclusive gated community to guarantee security and privacy.

All properties are designed to enjoy the vegetation and the natural environment with interior spaces that seem to continue on the terraces to achieve greater luminosity and a feeling of spaciousness. In addition, the residential complex has common areas with two saline chlorination pools, a multisport court, a social club for recreational or sports activities, as well as large green areas.