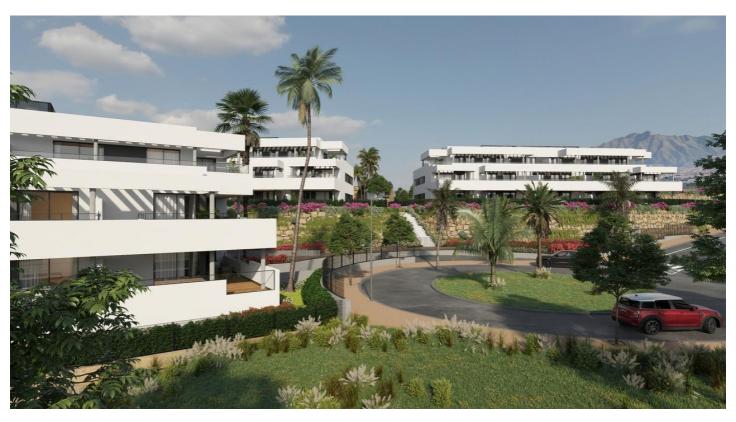

## NEW BUILD RESIDENTIAL COMPLEX IN CASARES

New Build residential complex in Casares consists of 47 multi-family apartments and penthouses of 1, 2 and 3 bedrooms. Each property has a garage and storage room included.

Private residential complex with swimming pool, garden areas and children's playground. The design of this residential has sought to integrate the construction with its surroundings, taking advantage of the topography of the plot, which allows 360° views of the sea and the mountains.

All the properties have fitted kitchens, large terraces and high quality features such as hot water by aerothermal energy and pre-installation for charging electric vehicles. Ground floor apartments with private garden.

Residential complex is located in the municipality of Casares, next to the Natural Park of Sierra Bermeja and picturesque villages such as Manilva, Estepona and inland, Gaucín and Genalguacil.

Casares is one of the most charming of the Andalusian white villages, located between the sea and the mountains. It perfectly combines more than 2000 metres of sandy beach and clean waters for bathers, surrounded by golf courses and for hikers, Sierra Bermeja.