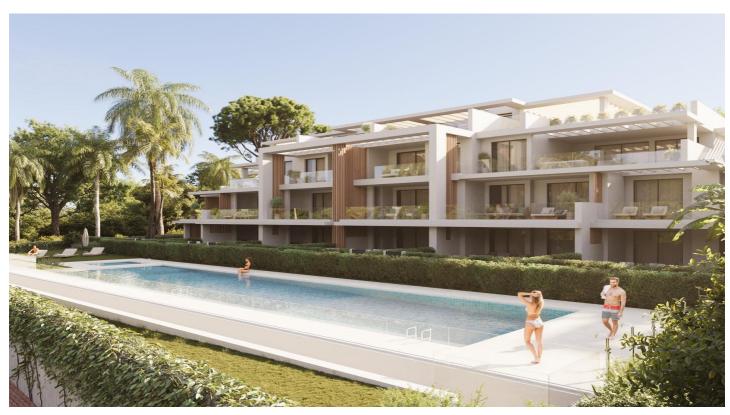

## Costa del Sol, Estepona

New Build Residential Complex Near Estepona

Welcome to your dream home! This stunning new build residential complex offers a selection of luxurious apartments and penthouses with breathtaking sea views, located in Resinera Voladilla, just minutes from Estepona.

Choose from elegant 2 and 3-bedroom apartments and penthouses designed for comfort and style.

Take a dip in the beautifully designed outdoor pool, perfect for relaxation on sunny days.

24-Hour Security: Enjoy peace of mind with round-the-clock security ensuring your safety.

This new build residential complex offers a unique blend of luxury, comfort, and security in a prime location near Estepona.

This residential complex is perfectly situated near Estepona, known for its beautiful beaches, vibrant culture, and excellent amenities. Enjoy nearby shops, restaurants, and recreational activities while being just a short distance from the coast.

## Features:

Features Communal Pool Double Bedrooms: 2 Terrace: 24 Msq. Near Commercial Center Heating: Yes, Air Conditioning: Yes Gated Number of Parking Spaces: 2 Near Schools Beach: 400 Meters Elevator/Lift Useable Build Space: 98 Msq. Views: Sea Location: Coastal, Urbanisation Near Bus Route **Energy Rating** 