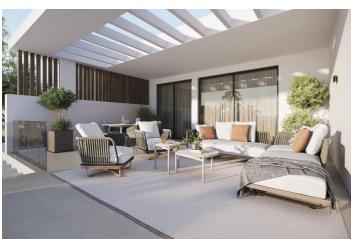

## Penthouse for sale in Estepona, Estepona

Reference: SP0792 Bedrooms: 2 Bathrooms: 2 Build Size: 114m<sup>2</sup> Terrace: 139m<sup>2</sup>

Air Conditioning & amp; Heating: Stay comfortable year-round with climate control systems.

Each apartment and penthouse boasts spectacular sea views, creating a serene atmosphere and perfect backdrop for your new home.