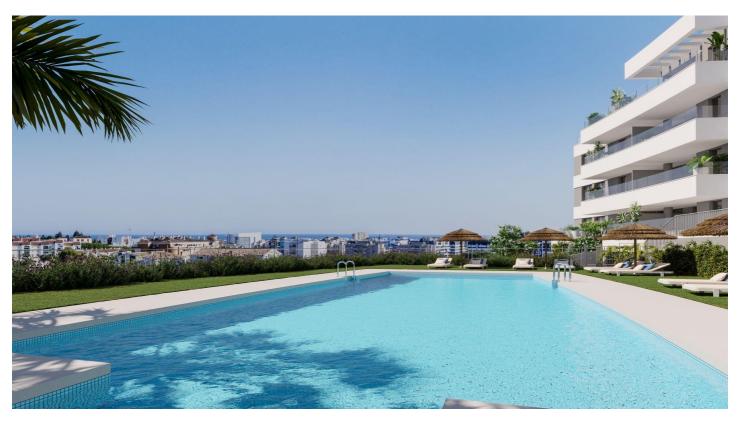

## NEW BUILD RESIDENTIAL IN ESTEPONA

New Build residential complex of 121 apartments and penthouses with 1, 2, 3 and 4 bedrooms in Estepona.

Each property comes with garage and storage room.

New Build development has exclusive garden common areas, which include two saline chlorination swimming pools, a gym with a sauna where you can enjoy a healthy life, a coworking room so that your work office is more closer than ever and a social club where you can enjoy the company of family and friends. This residential is choosing to live in a resort without leaving your home.

The complex is located just a few minutes from the Estepona promenade and the beach, in the area of the Teatro Auditorio Felipe VI, a new area of expansion, within the urban area.

Its privileged location means you can fully enjoy unobstructed views of the sea, the mountains or the city center.