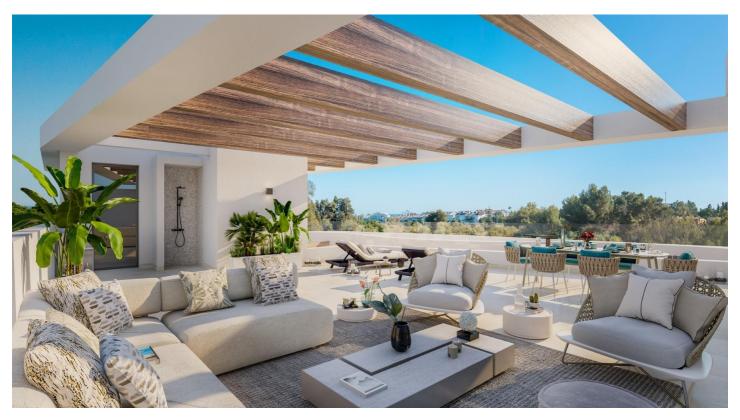

## FLAT IN LUXURY URBANISATION CLOSE TO MARBELLA

Spectacular project of 34 flats and penthouses, with 2, 3 and 4 bedrooms. Each property is endowed with the comfort and elegance provided by its large windows, fabulous terraces and views of the Guadalmina golf course. Kitchens equipped with first class appliances. Peaceful and secure surroundings to enjoy the Mediterranean lifestyle. The development will have swimming pools, garden areas, co-working space and gymnasium. Fully gated complex with permanent surveillance cameras and concierge service.

**Features:** 

Features Energy Rating CO2 Emission Rating
Gym B B

Communal Pool
Double Bedrooms: 3
Near Commercial Center

Heating: Yes, Air Conditioning: Yes

Gated

Number of Parking Spaces: 2

**Near Schools** 

Beach: 1600 Meters

Elevator/Lift Views: Sea

Location: Coastal, Urbanisation

Terrace: 130 Msq.

**Near Trees** 

Useable Build Space: 123 Msq.