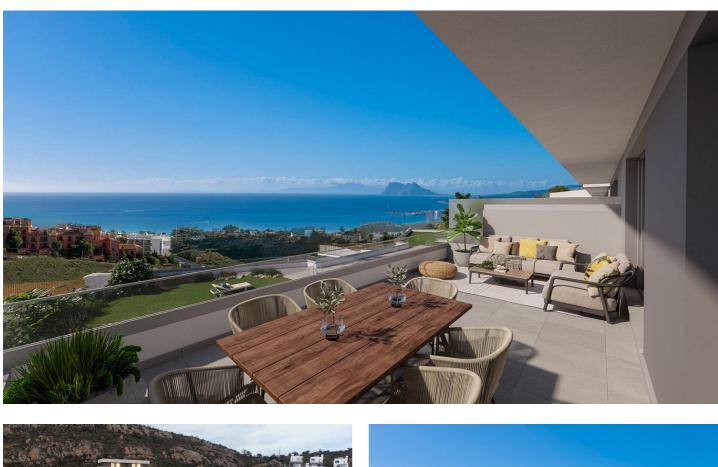

## Costa del Sol, Manilva

NEW BUILD TOWNHOUSES WITH THE SEA VIEWS IN MANILVA

Beautiful New Build residential of townhouses with 3 and 4 bedrooms in Manilva with spectacular views of the sea.

Fully equipped kitchens.
Installation of A / C and Aerothermal.
1 parking space included in the price.
Infinity pool and Club house with Spa and Gym.
Next to the best golf course in Europe.
All kinds of services nearby.
Just 20 minutes from Gibraltar airport.
5 minutes from Sotogrande and 20 from Marbella.
Surrounded by golf courses and marinas.

## Features:

| Features                        | Energy Rating | CO2 Emission Rating |
|---------------------------------|---------------|---------------------|
| Gym                             | В             | В                   |
| Communal Pool                   |               |                     |
| Useable Build Space: 125 Msq.   |               |                     |
| Near Commercial Center          |               |                     |
| Gated                           |               |                     |
| Double Bedrooms: 4              |               |                     |
| Near Schools                    |               |                     |
| Number of Parking Spaces: 1     |               |                     |
| Views: Sea                      |               |                     |
| Location: Urbanisation          |               |                     |
| Terrace: 36 Msq.                |               |                     |
| Air Conditioning: Pre-Installed |               |                     |