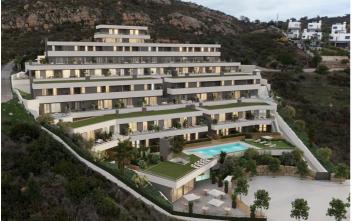

## Costa del Sol, Manilva

NEW BUILD TOWNHOUSES WITH THE SEA VIEWS IN MANILVA

Beautiful New Build residential of townhouses with 3 and 4 bedrooms in Manilva with spectacular views of the sea.

Fully equipped kitchens.
Installation of A / C and Aerothermal.
1 parking space included in the price.
Infinity pool and Club house with Spa and Gym.
Next to the best golf course in Europe.
All kinds of services nearby.
Just 20 minutes from Gibraltar airport.
5 minutes from Sotogrande and 20 from Marbella.
Surrounded by golf courses and marinas.