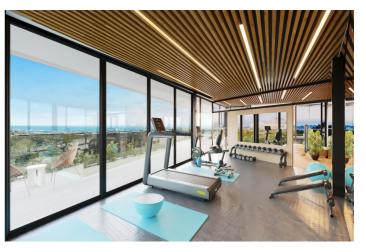

Gated community with security, gardens, 3 swimming pools to choose between swimming, leisure or indoor pool, to enjoy the long periods of good weather that the Costa del Sol offers you. Co-working area, fully equipped gymnasium, and a fabulous spa to relax in.

**Features:** 

Features Energy Rating CO2 Emission Rating
Gym B B

Jacuzzi

**Communal Pool** 

Useable Build Space: 125 Msq.

Double Bedrooms: 3 Near Commercial Center

Heating: Yes, Air Conditioning: Yes

Gated