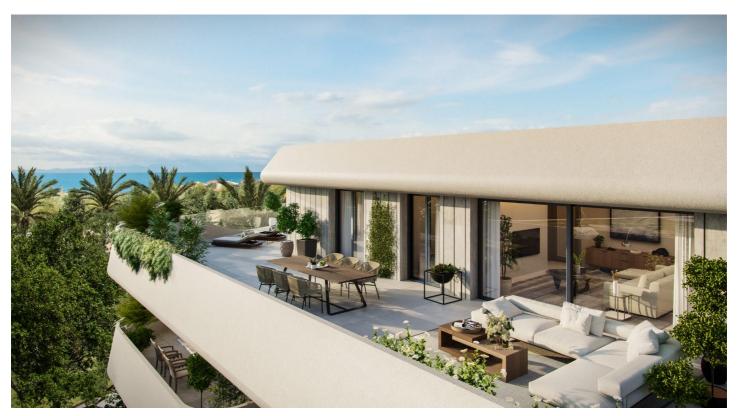

## LUXURY FLATS IN SAN PEDRO DE ALCÁNTARA

Exclusive complex of luxury flats. Flats and penthouses from 2 to 4 bedrooms, with spacious interiors of up to 195 m2 and fabulous terraces of up to 189 m2. Air conditioning by aerothermal heating, fitted kitchens, built-in wardrobes, generous dressing areas, spacious bedrooms with floor-to-ceiling windows leading to the terraces, so that your new home will be flooded with Mediterranean light. Homes that combine luxury and functionality, exemplifying excellence and a healthy, relaxed lifestyle.

**Features:** 

**Features Energy Rating CO2** Emission Rating Gym В

Communal Pool

Useable Build Space: 80 Msq.

Double Bedrooms: 3 **Near Commercial Center** 

Heating: Yes, Air Conditioning: Yes

Gated

**Near Schools** Terrace: 72 Msq. Elevator/Lift