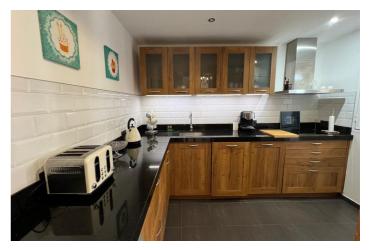

Bright and sunny house, with a large living and dining area leading onto a good sized private garden and BBQ area. Distributed across 3 levels, the property consists of four generously sized bedrooms and two family sized bathrooms. Several terraces from the bedrooms and a further roof solarium offering breath-taking views across to the mountains and sea. The property is offered fully furnished with fully fitted kitchen. Hot and cold air-conditioning throughout and a fireplace in the living area. Private parking also included.