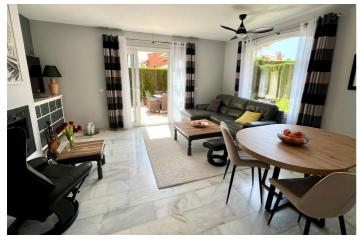

Bright and sunny house, with a large living and dining area leading onto a good sized private garden and BBQ area. Distributed across 3 levels, the property consists of four generously sized bedrooms and two family sized bathrooms. Several terraces from the bedrooms and a further roof solarium offering breath-taking views across to the mountains and sea. The property is offered fully furnished with fully fitted kitchen. Hot and cold air-conditioning throughout and a fireplace in the living area. Private parking also included.