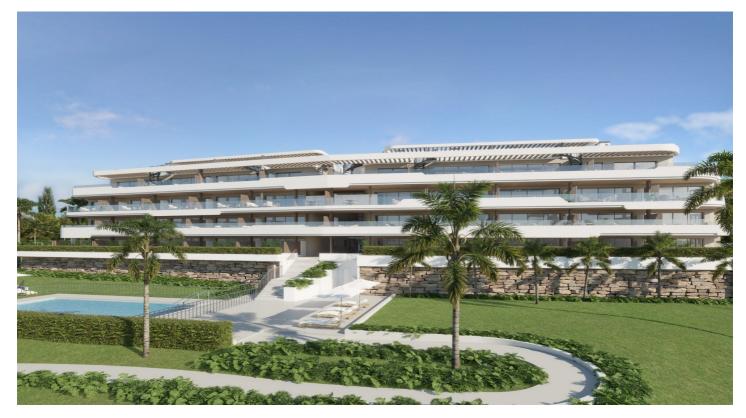

## Costa del Sol, Manilva

Blues and violets, oranges and roses intertwine to paint an idyllic horizon over the Mediterranean. Under these views is born residential, an exclusive residential designed for you to enjoy a privileged environment.

This development is a residential building that has 4 heights where large windows and open spaces stand for the full enjoyment of the climate and the so admired life outside the coast. 38 houses make up the community, which has from bass with gardens for private use to penthouses that include solarium and individual pool. All owners can delight in a privileged sea view from their residences.

Beauty is also on the outside. The outdoor common areas are widely decorated by indigenous plants and flowers that give the community great beauty and naturality. These open spaces give the whole a feeling of serenity and calm, crowned all by a refreshing communal pool.

All properties have underground parking space with pre-installation of electric charge and access from the outside with automated door. In addition, separate storage room from the houses.